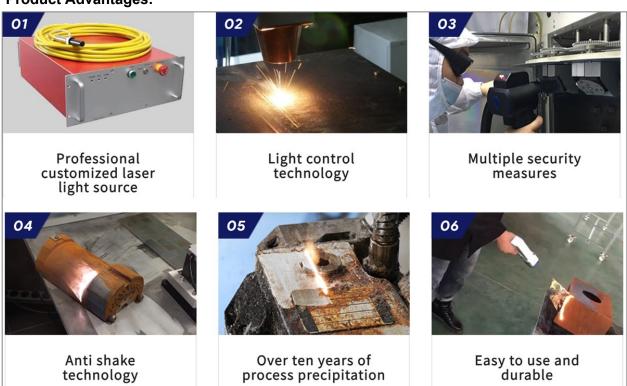

# **SXM Series Laser Cleaning Machines**



Our laser cleaning machines are mainly used for cleaning various metal surfaces with localized rust, paint, coatings, oil stains, oxide films, and other pollutants. It can also be used for cleaning the surfaces of non-metallic substrates such as ceramics, glass, and composite materials. Typical applications include cleaning of natural oxide film on aluminium alloy before welding, cleaning of black and gray oxide on battery trays after welding, cleaning of welds on train bogies before non-destructive testing, cleaning of automotive sheet metal parts before refurbishment, and cleaning of parts of steel components such as small holes and grooves that cannot be reached by wire brushes.

#### **Product Advantages:**





## 1. Hand-held Pulsed Laser Cleaning Machines

## **Product Specifications:**





| Part number             | SXM-H-100W         | SXM-H-200W                    | SXM-H-500W                              |
|-------------------------|--------------------|-------------------------------|-----------------------------------------|
|                         |                    | SXM-H-300W                    | SXM-H-1000W                             |
| Laser power             | 100W               | 200W/300W                     | 500W/1000W                              |
| Machine weight          | 22kg               | 60kg                          | 180kg                                   |
| Cleaning head weight    | 1.3kg              | 1.3kg                         | 4.5kg (single mo