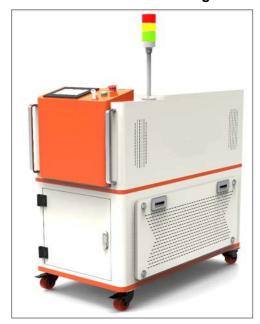

## 1. Hand-held Pulsed Laser Cleaning Machines

## **Product Specifications:**

| Part number             | SXM-H-100W         | SXM-H-200W                    | SXM-H-500W                              |
|-------------------------|--------------------|-------------------------------|-----------------------------------------|
|                         |                    | SXM-H-300W                    | SXM-H-1000W                             |
| Laser power             | 100W               | 200W/300W                     | 500W/1000W                              |
| Machine weight          | 22kg               | 60kg                          | 180kg                                   |
| Cleaning head weight    | 1.3kg              | 1.3kg                         | 4.5kg (single mode) 2kg (multiple mode) |
| Fiber length            | 5m                 | 5m                            | 10m                                     |
| External dimensions     | 603*258*481mm      | 783*300*784mm                 | 913*573*881mm                           |
| Cooling method;         | Air cooling        | Air cooling                   | Water cooling                           |
| Laser wavelength        | 1064nm             | 1064nm                        | 1064nm                                  |
| Pulse energy            | Max. 1.5mJ         | Max. 1.5mJ (single mode), 5mJ |                                         |
| Scanning width          | 5-150mm adjustable | 5-100mm adjustable            | 5-150mm adjustable                      |
| Power consumption @25°C | <500W              | <1000W/<1500W                 | <4000W/<6000W                           |
| Supply gas pressure     | 0.4MPa clean air   | 0.4MPa clean air              | 0.4MPa clean air                        |