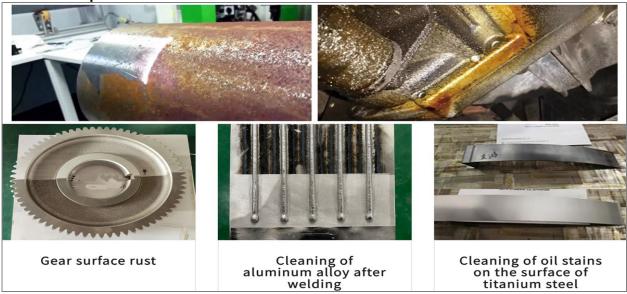

#### **Cleaned Samples:**

# **SXM Series Laser Cleaning Machines**

Our laser cleaning machines are mainly used for cleaning various metal surfaces with localized rust, paint, coatings, oil stains, oxide films, and other pollutants. It can also be used for cleaning the surfaces of non-metallic substrates such as ceramics, glass, and composite materials. Typical applications include cleaning of natural oxide film on aluminium alloy before welding, cleaning of black and gray oxide on battery trays after welding, cleaning of welds on train bogies before non-destructive testing, cleaning of automotive sheet metal parts before refurbishment, and cleaning of parts of steel components such as small holes and grooves that cannot be reached by wire brushes.