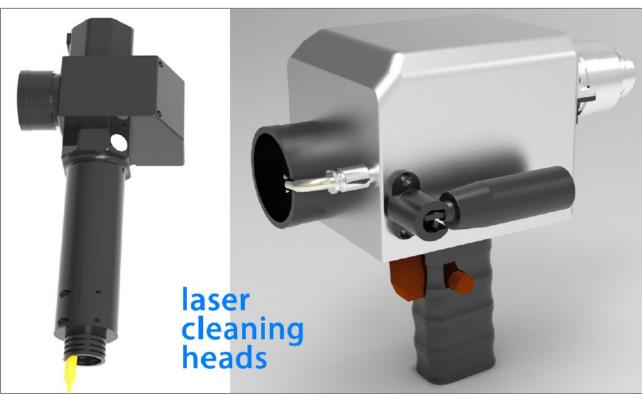

r cleaning machines are mainly used for cleaning various metal surfaces with localized rust, paint, coatings, oil stains, oxide films, and other pollutants. It can also be used for cleaning the surfaces of non-metallic substrates such as ceramics, glass, and composite materials. Typical applications include cleaning of natural oxide film on aluminium alloy before welding, cleaning of black and gray oxide on battery trays after welding, cleaning of welds on train bogies before non-destructive testing, cleaning of automotive sheet metal parts before refurbishment, and cleaning of parts of steel components such as small holes and grooves that cannot be reached by wire brushes.

#### **Product Advantages:**





## 1. Hand-held Pulsed Laser Cleaning Machines

## **Product Specifications:**





| Part number             | SXM-H-100W         | SXM-H-200W                    | SXM-H-500W                              |
|-------------------------|--------------------|-------------------------------|-----------------------------------------|
|                         |                    | SXM-H-300W                    | SXM-H-1000W                             |
| Laser power             | 100W               | 200W/300W                     | 500W/1000W                              |
| Machine weight          | 22kg               | 60kg                          | 180kg                                   |
| Cleaning head weight    | 1.3kg              | 1.3kg                         | 4.5kg (single mode) 2kg (multiple mode) |
| Fiber length            | 5m                 | 5m