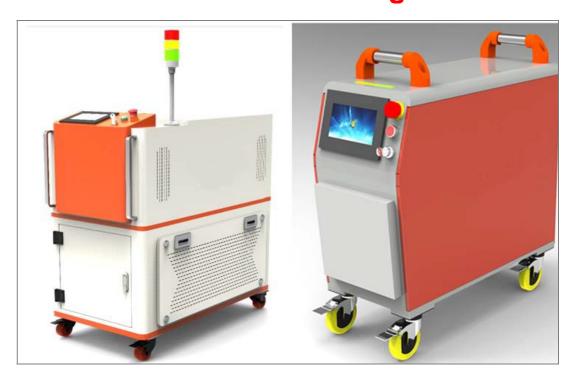

## 1. Hand-held Pulsed Laser Cleaning Machines

## **Product Specifications:**

| Part number             | SXM-H-100W         | SXM-H-200W                    | SXM-H-500W                              |
|-------------------------|--------------------|-------------------------------|-----------------------------------------|
|                         |                    | SXM-H-300W                    | SXM-H-1000W                             |
| Laser power             | 100W               | 200W/300W                     | 500W/1000W                              |
| Machine weight          | 22kg               | 60kg                          | 180kg                                   |
| Cleaning head weight    | 1.3kg              | 1.3kg                         | 4.5kg (single mode) 2kg (multiple mode) |
| Fiber length            | 5m                 | 5m                            | 10m                                     |
| External dimensions     | 603*258*481mm      | 783*300*784mm                 | 913*573*881mm                           |
| Cooling method;         | Air cooling        | Air cooling                   | Water cooling                           |
| Laser wavelength        | 1064nm             | 1064nm                        | 1064nm                                  |
| Pulse energy            | Max. 1.5mJ         | Max. 1.5mJ (single mode), 5mJ |                                         |
| Scanning width          | 5-150mm adjustable | 5-100mm adjustable            | 5-150mm adjustable                      |
| Power consumption @25°C | <500W              | <1000W/<1500W                 | <4000W/<6000W                           |
| Supply gas pressure     | 0.4MPa clean air   | 0.4MPa clean air              | 0.4MPa clean air                        |