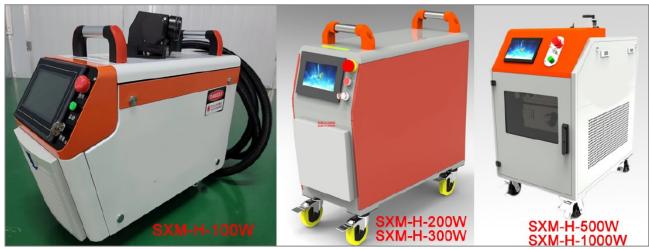

## 1. Hand-held Pulsed Laser Cleaning Machines

## **Product Specifications:**

| Part number             | SXM-H-100W         | SXM-H-200W                    | SXM-H-500W                              |
|-------------------------|--------------------|-------------------------------|-----------------------------------------|
|                         |                    | SXM-H-300W                    | SXM-H-1000W                             |
| Laser power             | 100W               | 200W/300W                     | 500W/1000W                              |
| Machine weight          | 22kg               | 60kg                          | 180kg                                   |
| Cleaning head weight    | 1.3kg              | 1.3kg                         | 4.5kg (single mode) 2kg (multiple mode) |
| Fiber length            | 5m                 | 5m                            | 10m                                     |
| External dimensions     | 603*258*481mm      | 783*300*784mm                 | 913*573*881mm                           |
| Cooling method;         | Air cooling        | Air cooling                   | Water cooling                           |
| Laser wavelength        | 1064nm             | 1064nm                        | 1064nm                                  |
| Pulse energy            | Max. 1.5mJ         | Max. 1.5mJ (single mode), 5mJ |                                         |
| Scanning width          | 5-150mm adjustable | 5-100mm adjustable            | 5-150mm adjustable                      |
| Power consumption @25°C | <500W              | <1000W/<1500W                 | <4000W/<6000W                           |
| Supply gas pressure     | 0.4MPa clean air   | 0.4MPa clean air              | 0.4MPa clean air                        |

### 2. Hand-held CW Laser Cleaning Machines

The high-power CW laser cleaning machines are mainly used in such as rust removal of steel structures, rust removal of steel plates, rust removal of ships, paint removal of steel structures, paint removal of ships and components, oil removal, etc. Suitable for the refurbishment of marine vessel components, rail transit components, steel structure rust removal, steel structure refurbishment, etc.

| Part number          | SXM-CW-H-1000W       | SXM-CW-H-3000W     |
|----------------------|----------------------|--------------------|
|                      | SXM-CW-H-1500W       |                    |
|                      | SXM-CW-H-2000W       |                    |
| Laser power          | 1000/1500/200W       | 3000W              |
| Machine weight       | 170kg                | 220kg              |
| Cleaning head weight | Lightweight cleaning | 1.5kg              |
|                      | head                 |                    |
| Fiber length         | 10m                  | 10m                |
| External dimensions  | 980*420*712mm        | 1264*779*1287mm    |
| Cooling method;      | Internal water       | Internal water     |
|                      | circulation          | circulation        |
| Laser wavelength     | 1080nm               | 1080nm             |
| Scanning width       | 5-150mm adjustable   | 5-150mm adjustable |